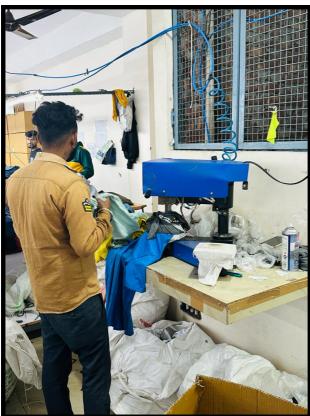

## OUR PRODUCTION CAPACITY

| S.NO | TYPE OF MACHINES      | QTY. |
|------|-----------------------|------|
| 1    | SINGLE NEEDLE MACHINE | 600  |
| 2    | OVER LOCK MACHINE     | 40   |
| 3    | FOLDING MACHINE       | 15   |
| 4    | BUTTON HOLE           | 5    |
| 5    | BUTTON ATTACHMENT     | 5    |
| 6    | ELASTIC ATTACHMENT    | 4    |
| 7    | COLLAR ATTACHMENT     | 4    |
| 8    | BAR TUCKS             | 4    |
| 9    | FEED OF ARM           | 2    |
| 10   | THREE NEEDLE MACHINE  | 5    |
| 11   | FUSING MACHINE        | 2    |
| 12   | TRANSFER MACHINE      | 8    |
| 13   | GATHERING MACHINE     | 4    |
| 14   | FABRIC CUTTER         | 14   |
| 15   | STEAM PRESS           | 14   |
| 16   | BONE CUTTER           | 2    |
| 17   | AIR COMPRESSOR        | 6    |

Our production unit is equipped with cutting-edge machinery, ensuring precision and sophistication in every design. With a robust capacity exceeding 50,000 garments per month, our state-of-the-art infrastructure facilitates a seamless production process. From meticulous raw material selection to the final boxed product, our aim is unwavering – to guarantee quality at every stage of manufacturing.