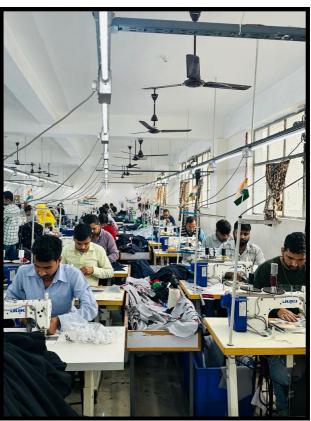

## OUR PRODUCTION CAPACITY

| S.NO | TYPE OF MACHINES      | QTY. |
|------|-----------------------|------|
| 1    | SINGLE NEEDLE MACHINE | 600  |
| 2    | OVER LOCK MACHINE     | 40   |
| 3    | FOLDING MACHINE       | 15   |
| 4    | BUTTON HOLE           | 5    |
| 5    | BUTTON ATTACHMENT     | 5    |
| 6    | ELASTIC ATTACHMENT    | 4    |
| 7    | COLLAR ATTACHMENT     | 4    |
| 8    | BAR TUCKS             | 4    |
| 9    | FEED OF ARM           | 2    |
| 10   | THREE NEEDLE MACHINE  | 5    |
| 11   | FUSING MACHINE        | 2    |
| 12   | TRANSFER MACHINE      | 8    |
| 13   | GATHERING MACHINE     | 4    |
| 14   | FABRIC CUTTER         | 14   |
| 15   | STEAM PRESS           | 14   |
| 16   | BONE CUTTER           | 2    |
| 17   | AIR COMPRESSOR        | 6    |

Our production unit is equipped with cutting-edge machinery, ensuring precision and sophistication in every design. With a robust capacity exceeding 50,000 garments per month, our state-of-the-art infrastructure facilitates a seamless production process. From meticulous raw material selection to the final boxed product, our aim is unwavering – to guarantee quality at every stage of manufacturing.